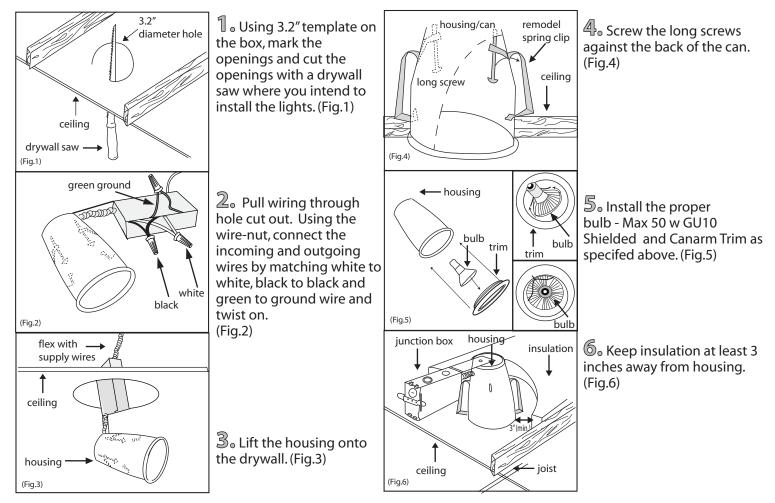

## **SAFETY PRECAUTIONS:**

- **1.TURN OFF ELECTRICAL POWER BEFORE STARTING INSTALLATION OF LIGHT FIXTURE.**
- 2. THIS PRODUCT MUST BE INSTALLED IN ACCORDANCE WITH THE APPLICABLE INSTALLATION CODE BY A PERSON FAMILIAR WITH THE CONSTRUCTION AND OPERATION OF THE PRODUCT AND THE HAZARDS INVOLVED.
- 3. CAUTION RISK OF FIRE. CONSULT A QUALIFIED ELECTRICIAN TO ENSURE CORRECT BRANCH CIRCUIT CONDUCTOR.
- 4. KEEP INSULATION AT LEAST 3 INCHES AWAY FROM HOUSING. (FIG.6)
- 5. CONNECT THE GROUND WIRE (BARE COPPER OR GREEN) FROM YOUR FIXTURE TO THE GROUND WIRE (BARE COPPER OR GREEN) OR GROUND SCREW IN THE ELECTRICAL OUTLET BOX.
- 6. CAUTION : RISK OF FIRE, ONLY USE CANARM 3" TRIM.
- CANARM MODEL NUMBER : T3SB01, T3PB01, T3TG01.

## **INSTALLATION:**

Imported By: CANARM LTD., 2157 Parkedale Ave., Brockville, Ontario, K6V 5V6, Tel: (613) 342-5424, Fax: (613) 342-8437